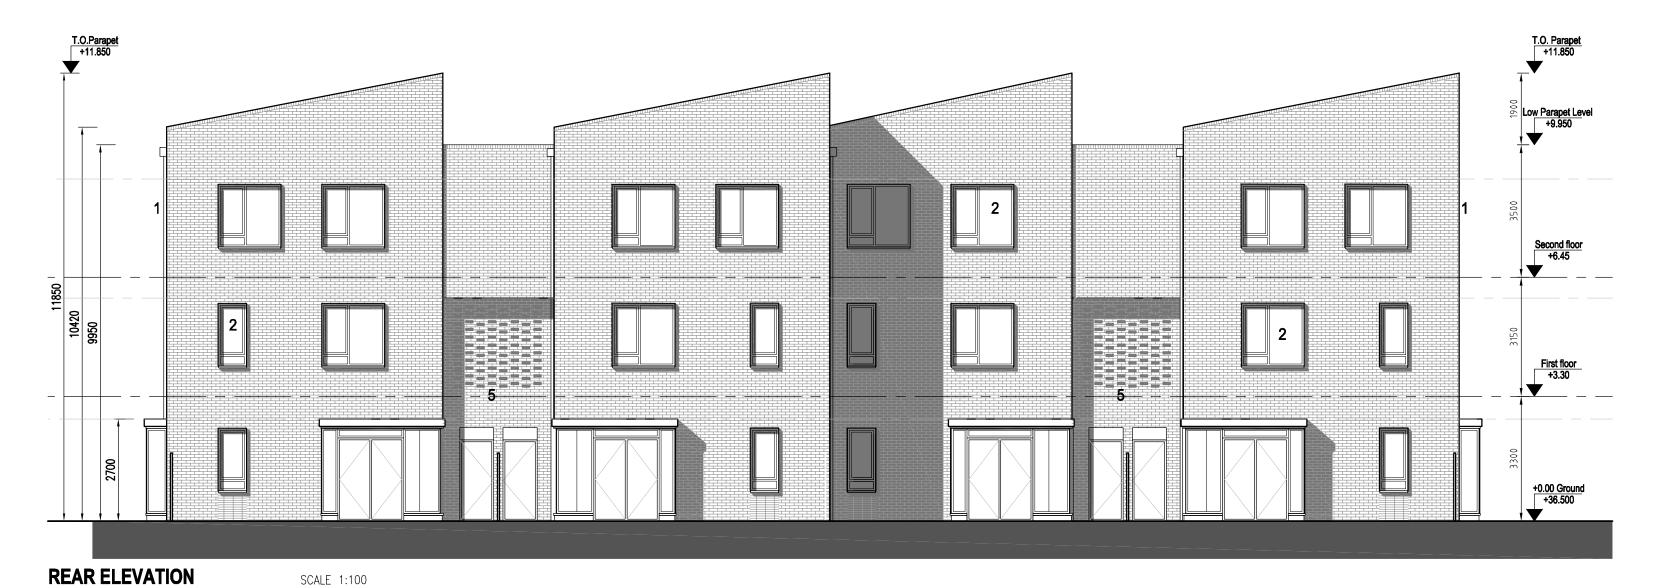

## **MATERIALS KEY:**

- 1. SELECTED BRICK, BIRTLEY OLDE ENGLISH BUFF OR SIMILAR
- 2. ALUMINIUM WINDOWS WITH ALUMINIUM REVEALS TO SELECTED WINDOWS, DARK GREY
- 3. VERTICAL STEEL UPRIGHT BALUSTRADE / RAILINGS (SAME RAL AS WINDOWS)
- 4. PROPRIETARY RENDER SYSTEM FINISH
- 5. HIT AND MISS PATTERN IN SELECTED BRICK, BIRTLEY OLDE ENGLISH BUFF OR SIMILAR 6. STANDING SEAM ROOF BEHIND BRICK PARAPET COPING