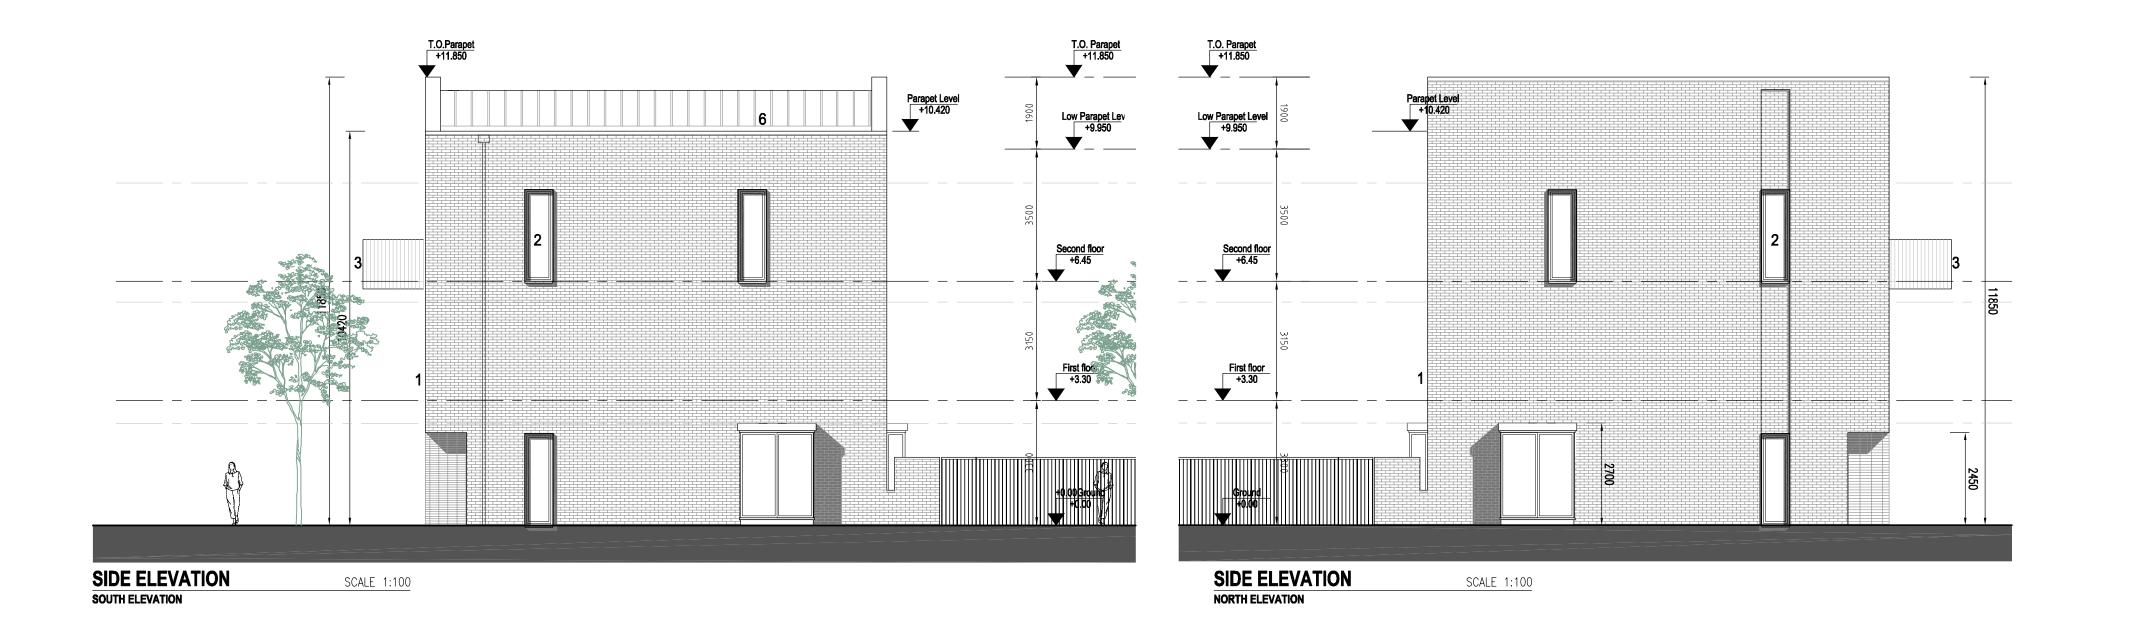

## **MATERIALS KEY:**

- 1. SELECTED BRICK, BIRTLEY OLDE ENGLISH BUFF OR SIMILAR
- 2. ALUMINIUM WINDOWS WITH ALUMINIUM REVEALS TO SELECTED WINDOWS, DARK GREY
- 3. VERTICAL STEEL UPRIGHT BALUSTRADE / RAILINGS (SAME RAL AS WINDOWS)
- 4. PROPRIETARY RENDER SYSTEM FINISH
- 5. HIT AND MISS PATTERN IN SELECTED BRICK, BIRTLEY OLDE ENGLISH BUFF OR SIMILAR 6. STANDING SEAM ROOF BEHIND BRICK PARAPET COPING