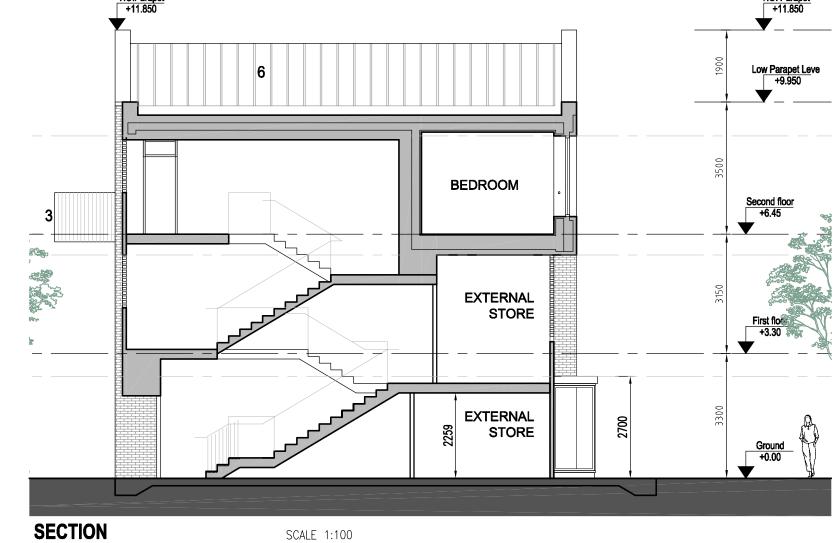

## **MATERIALS KEY:**

- 1. SELECTED BRICK, BIRTLEY OLDE ENGLISH BUFF OR SIMILAR
- 2. ALUMINIUM WINDOWS WITH ALUMINIUM REVEALS TO SELECTED WINDOWS, DARK GREY
- 3. VERTICAL STEEL UPRIGHT BALUSTRADE / RAILINGS (SAME RAL AS WINDOWS)
- 4. PROPRIETARY RENDER SYSTEM FINISH
- 5. HIT AND MISS PATTERN IN SELECTED BRICK, BIRTLEY OLDE ENGLISH BUFF OR SIMILAR 6. STANDING SEAM ROOF BEHIND BRICK PARAPET COPING