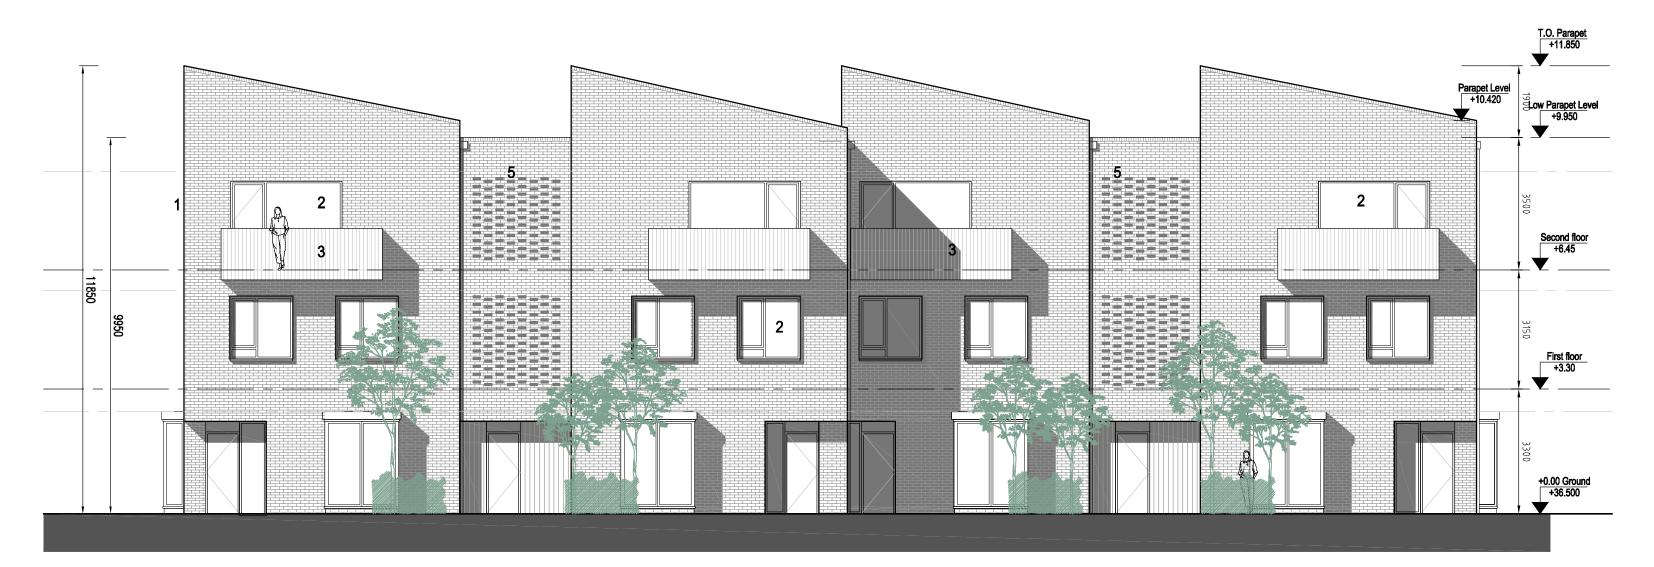

## **FRONT ELEVATION** SCALE 1:100

**BLOCK B4** 

## **MATERIALS KEY:**

- 1. SELECTED BRICK, BIRTLEY OLDE ENGLISH BUFF OR SIMILAR
- 2. ALUMINIUM WINDOWS WITH ALUMINIUM REVEALS TO SELECTED WINDOWS, DARK GREY
- 3. VERTICAL STEEL UPRIGHT BALUSTRADE / RAILINGS (SAME RAL AS WINDOWS)
- 4. PROPRIETARY RENDER SYSTEM FINISH
- 5. HIT AND MISS PATTERN IN SELECTED BRICK, BIRTLEY OLDE ENGLISH BUFF OR SIMILAR 6. STANDING SEAM ROOF BEHIND BRICK PARAPET COPING